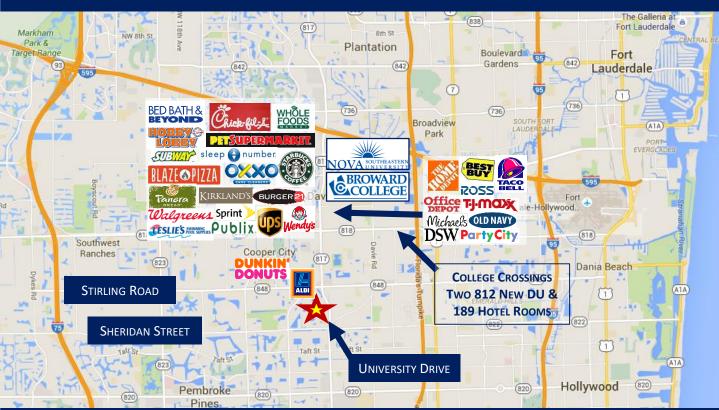

# Surrounding Retailers...

Parlay off the rapidly-growing market South of 595 & West of Florida's Turnpike with Nova Southeastern University & Broward College campuses, and the new 152-acre project, College Crossings Two that calls for 350 townhomes, 356 mid-rise units, 106 garden-style apartments and two hotels, totaling 189 rooms.