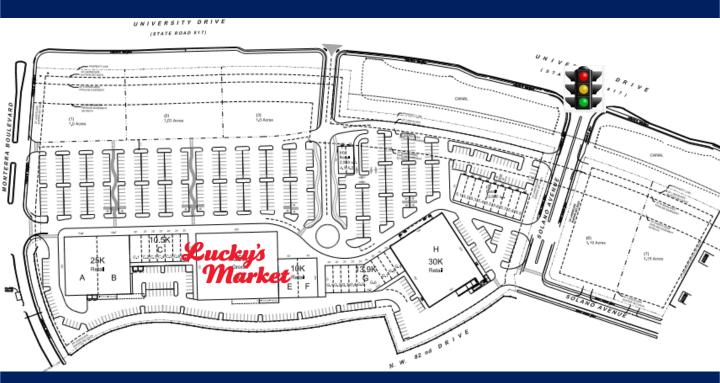

## IN-LINE SPACE, END CAPS & OUTPARCELS ARE STILL AVAILABLE!

OUT-PARCELS AVAILABLE | GROUND LEASE OR BTS Now Pre-Leasing End Caps, Big Box & In-Line Spaces

Monterra | Cooper City is a master-planned community, by Mill Creek, spanning 500+ acres in one of the most convenient locations in Southwest Broward County. Located on University Drive between Stirling Road and Sheridan Road, Monterra enjoys easy access to the Florida Turnpike, I-75.

# CALL TODAY TO SECURE SPACE AT MONTERRA

FOR ADDITIONAL INFORMATION PLEASE CONTACT:

LAUREN McGEE

Lauren@DiversifiedCos.com

CELL: 954.242.8425

954.776.1005 ext. 200

CARY GOLDBERG CARY@DIVERSIFIEDCOS.COM

CELL: 954.673.0162