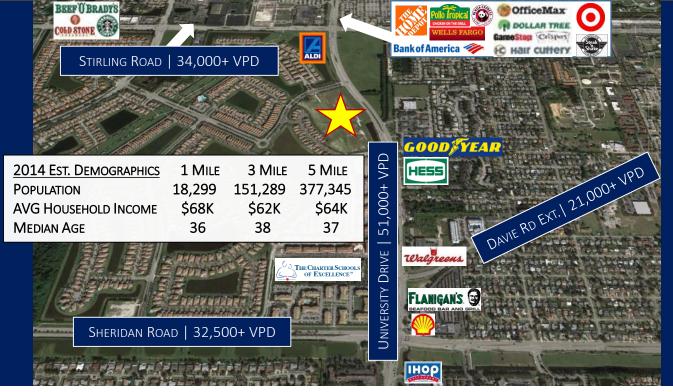

# SURROUNDED BY SEVERAL NEW MULTI-FAMILY & SINGLE-FAMILY DEVELOPMENTS

- ✓ Prominent Frontage on University Drive | High Traffic Counts
- ✓ High Residential Density PLUS 2,460+ New Units!
- ✓ Phenomenal Access to Major Highways
- ✓ Signalized Intersection at Site
- **High Daytime Demos** 
  - **NOVA Southeastern University & Broward College Campuses**
  - Surrounded by Medical & Office Employers
- ✓ Multiple Outparcels Available for Single or Multi-Tenant Users
- Big Box and In-line Storefronts Available

SURROUNDED BY SEVERAL NEW MULTI-FAMILY & SINGLE-FAMILY DEVELOPMENTS

FOR ADDITIONAL INFORMATION PLEASE CONTACT:

LAUREN McGEE

CELL: 954.242.8425

Lauren@DiversifiedCos.com

954.776.1005 ext. 200

CARY GOLDBERG CARY@DIVERSIFIEDCOS.COM CELL: 954.673.0162