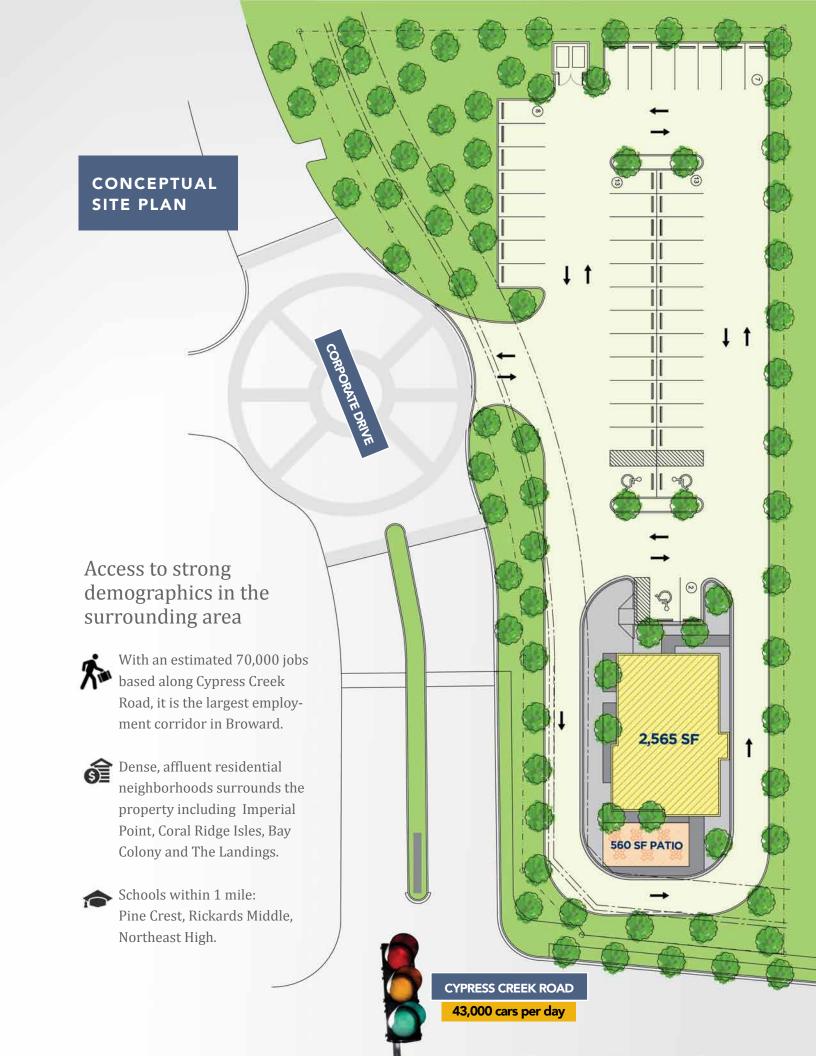

# PERFECTLY SITUATED IN UPTOWN FORT LAUDERDALE

Exposure to **239,000** cars-per-day on I-95 and **43,000** cars-per-day on Cypress Creek Road!

A high-traffic location with superior demographics and the ability to build out your custom space ground up allows you the best opportunity to grow your brand!