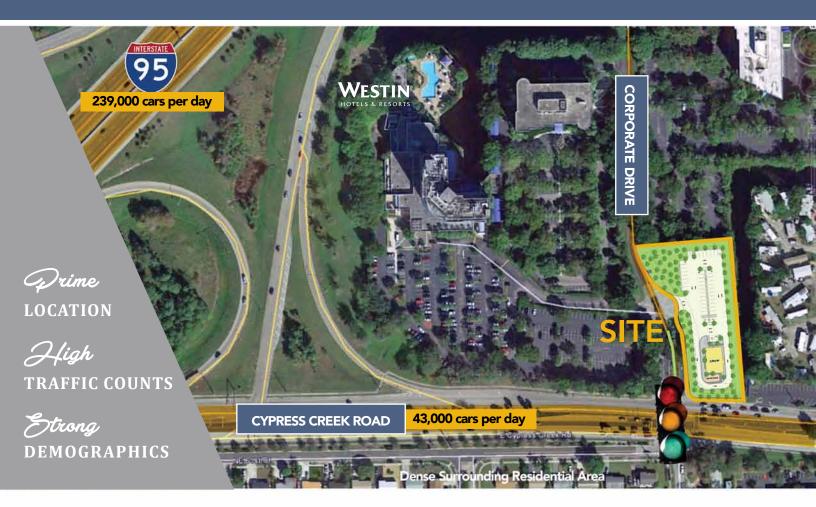

# PERFECTLY SITUATED IN UPTOWN FORT LAUDERDALE

Exposure to **239,000** cars-per-day on I-95 and **43,000** cars-per-day on Cypress Creek Road!

A high-traffic location with superior demographics and the ability to build out your custom space ground up allows you the best opportunity to grow your brand!

## Flexible build-to-suit or ground lease opportunity

The property is situated at the entrypoint to Radice Corporate Center, consisting of 353,000 SF of Class A office space, and the Westin Hotel.

Proximate to the Uptown Business District along Cypress Creek Road that is being turned into a more pedestrian-friendly main street with cafes, shops and green spaces.