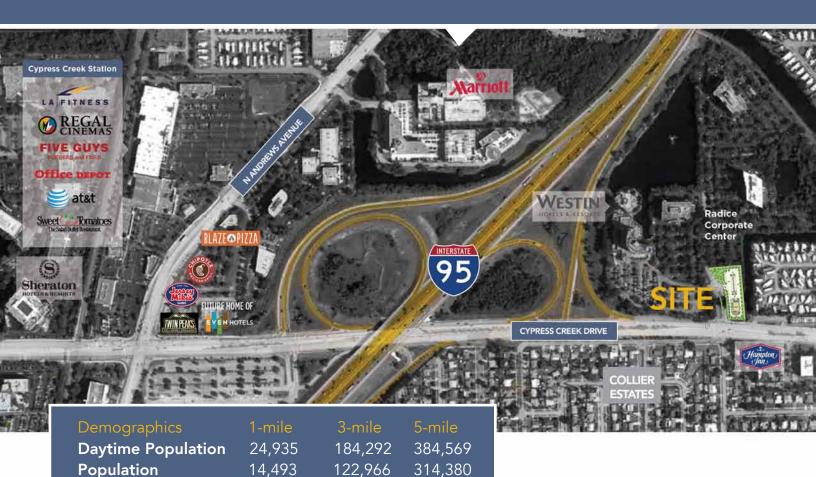

#### SURROUNDING AREA RETAILERS

\$59,964

\$68,271

\$65,552

Household Income

## Flexible build-to-suit or ground lease opportunity

The property is situated at the entrypoint to Radice Corporate Center, consisting of 353,000 SF of Class A office space, and the Westin Hotel.

Proximate to the Uptown Business District along Cypress Creek Road that is being turned into a more pedestrian-friendly main street with cafes, shops and green spaces.