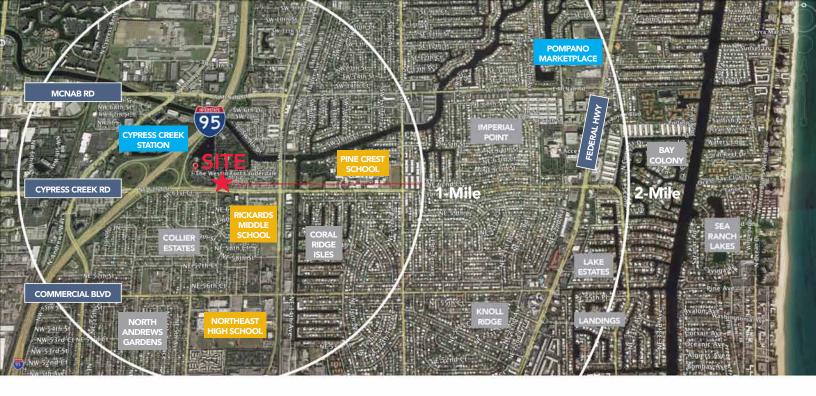

## Flexible build-to-suit or ground lease opportunity

The property is situated at the entrypoint to Radice Corporate Center, consisting of 353,000 SF of Class A office space, and the Westin Hotel.

Proximate to the Uptown Business District along Cypress Creek Road that is being turned into a more pedestrian-friendly main street with cafes, shops and green spaces.