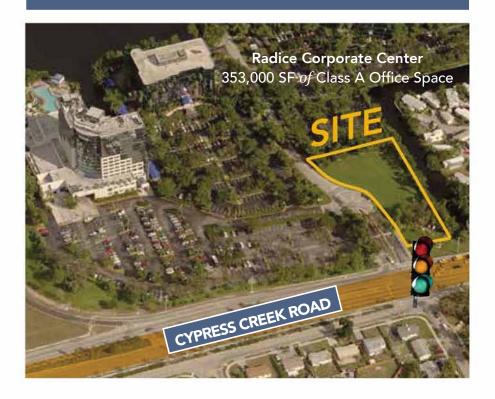

## Flexible build-to-suit or ground lease opportunity

The property is situated at the entrypoint to Radice Corporate Center, consisting of 353,000 SF of Class A office space, and the Westin Hotel.

Proximate to the Uptown Business District along Cypress Creek Road that is being turned into a more pedestrian-friendly main street with cafes, shops and green spaces.