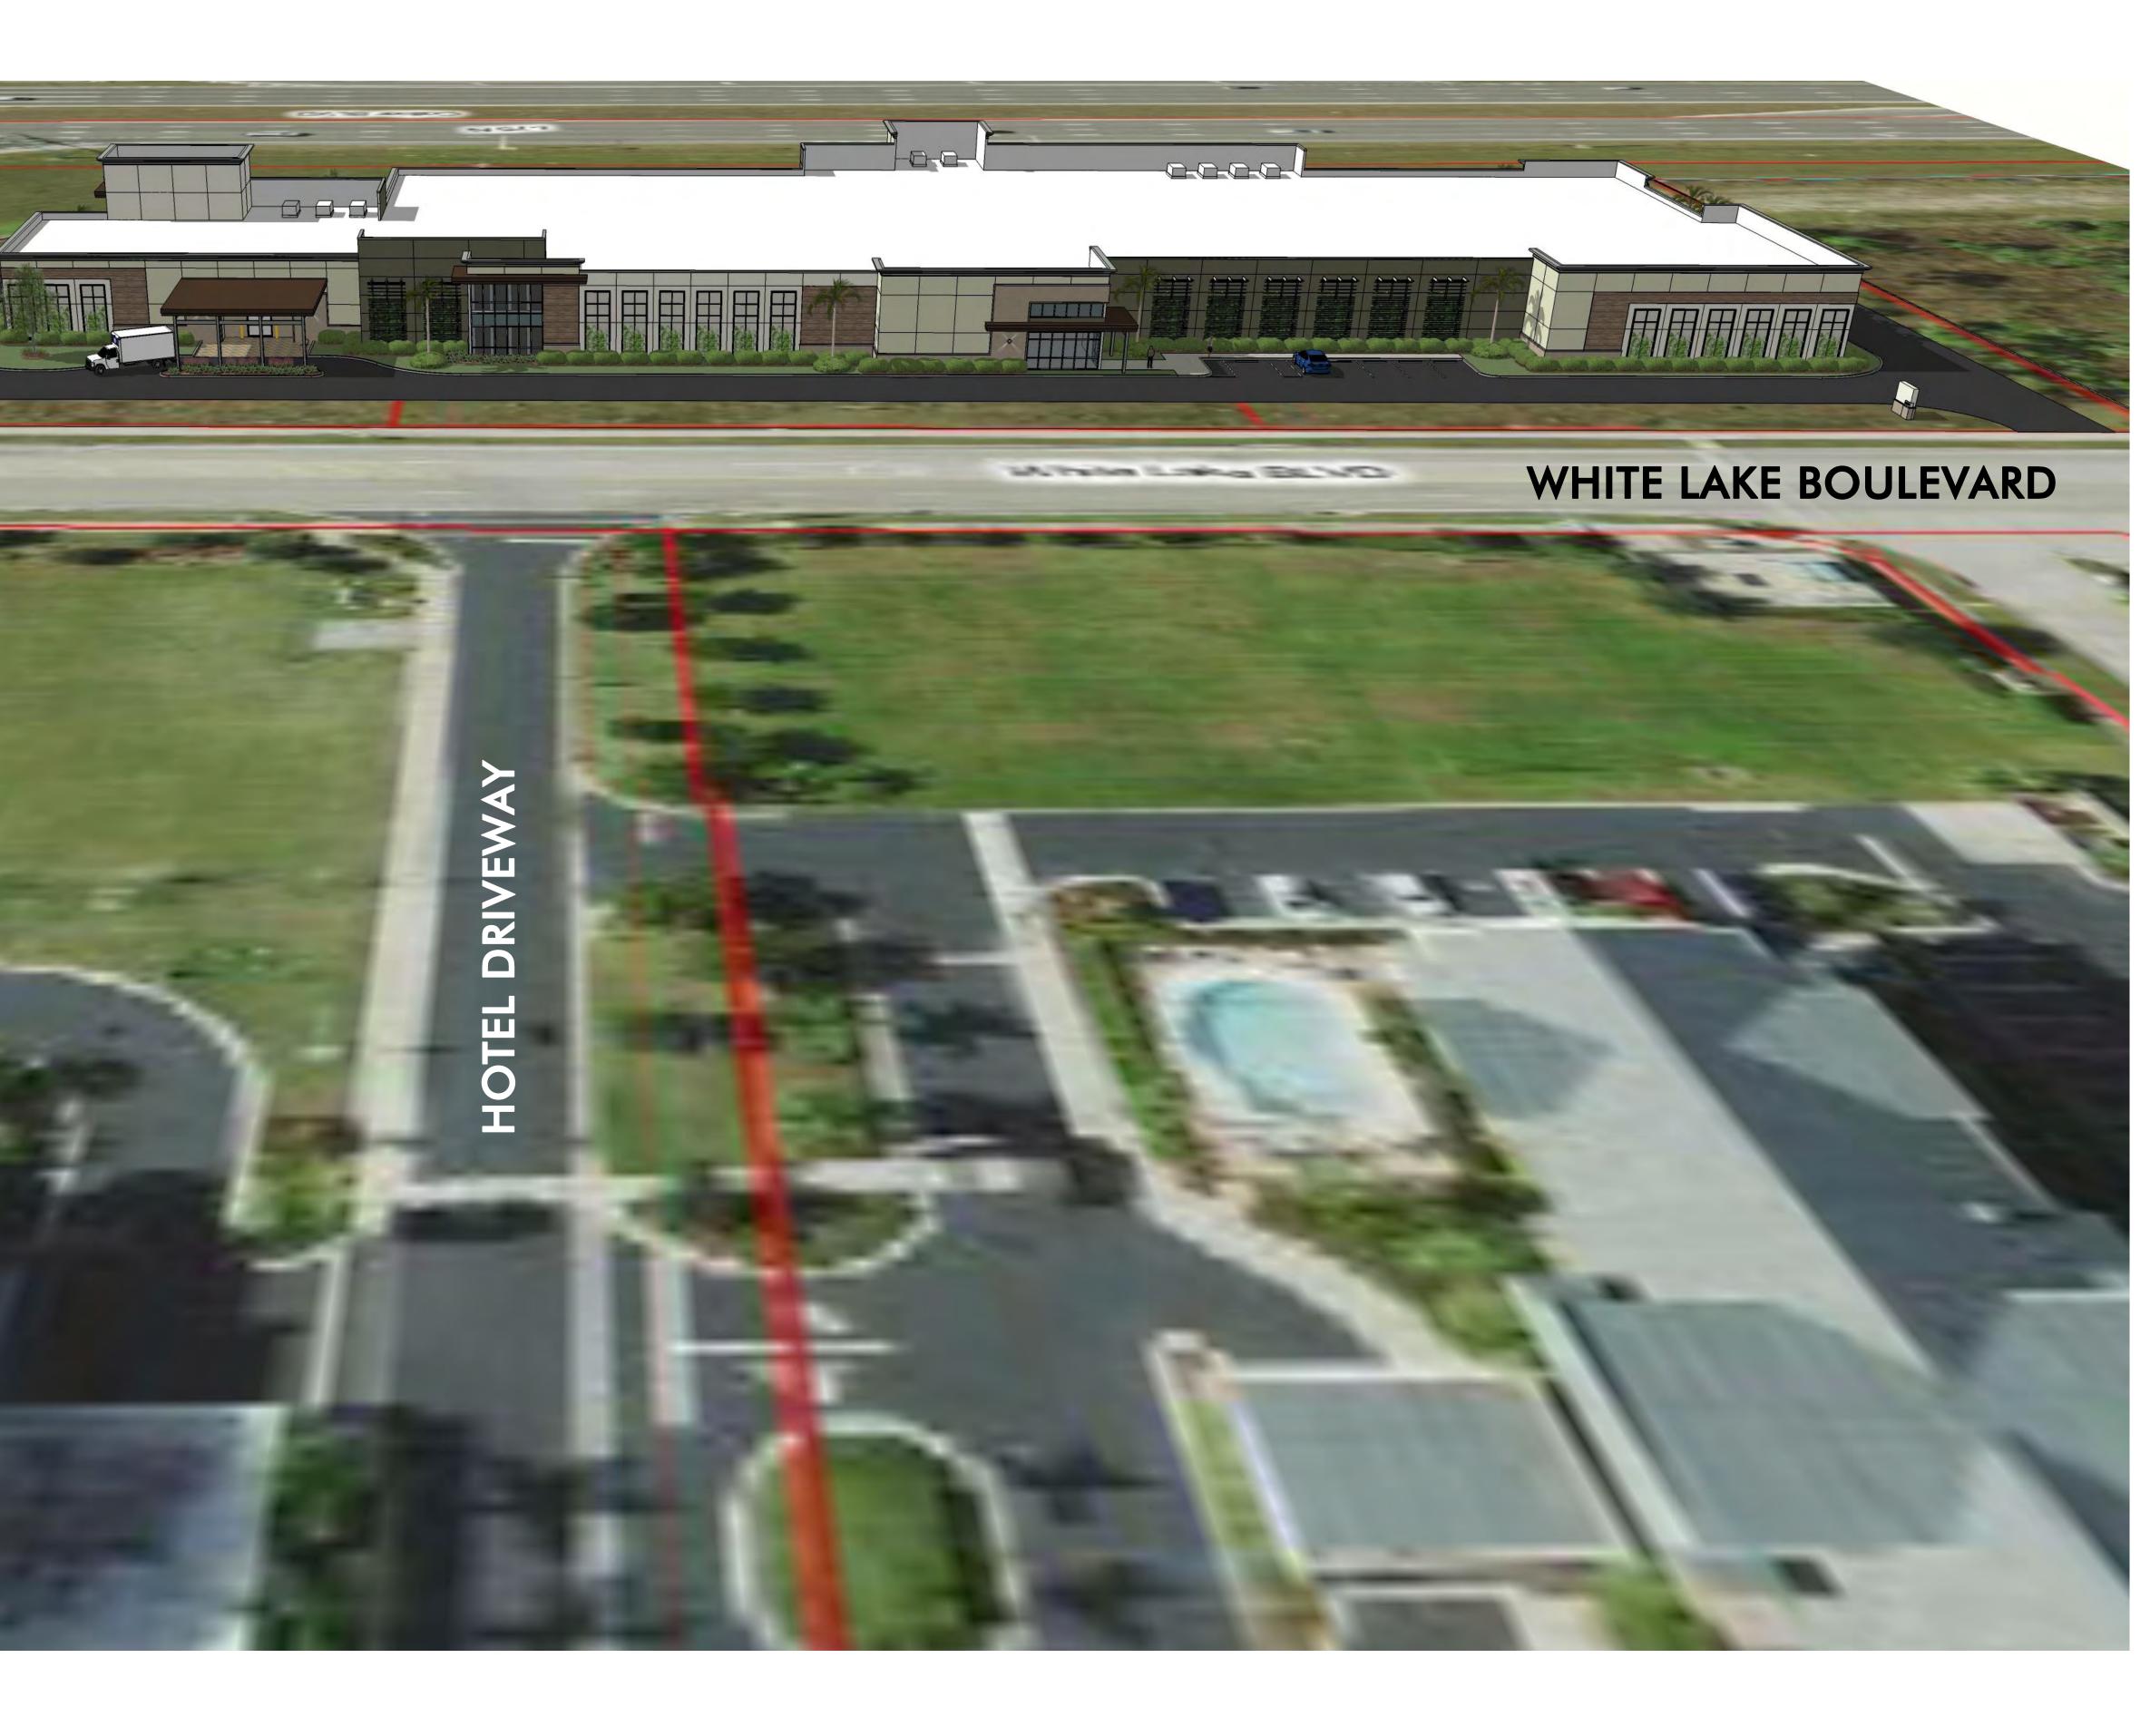

### AERIAL FULL SITE FROM EAST

#### PATRICK M. PILLOT ARCHITECT, INC.

941.955.7375 1267 Second Street Sarasota, FL 34236 pat@pillotarch.com FL license no. AR0011554

### CITY GATE SELF STORAGE NAPLES, FLORIDA

Copyright 2016 by Patrick M. Pillot Architect, Inc. This document describes an original design of a building created in any tangible medium of expression, including a constructed building or architectural plans, models, or drawings, and is subject to copyright protection as an "architectural work" under section 102 of the Copyright Act (title 17 of the United States Code), as amended on December 1, 1990. Protection extends to the overall form as well as the arrangement and composition of spaces and elements in the design. The original design is to be used only for the specific project and location identified or referred to herein and is not to be used for any other project, in whole or in part, except by express written agreement with and compensation to Patrick M. Pillot Architect, Inc.