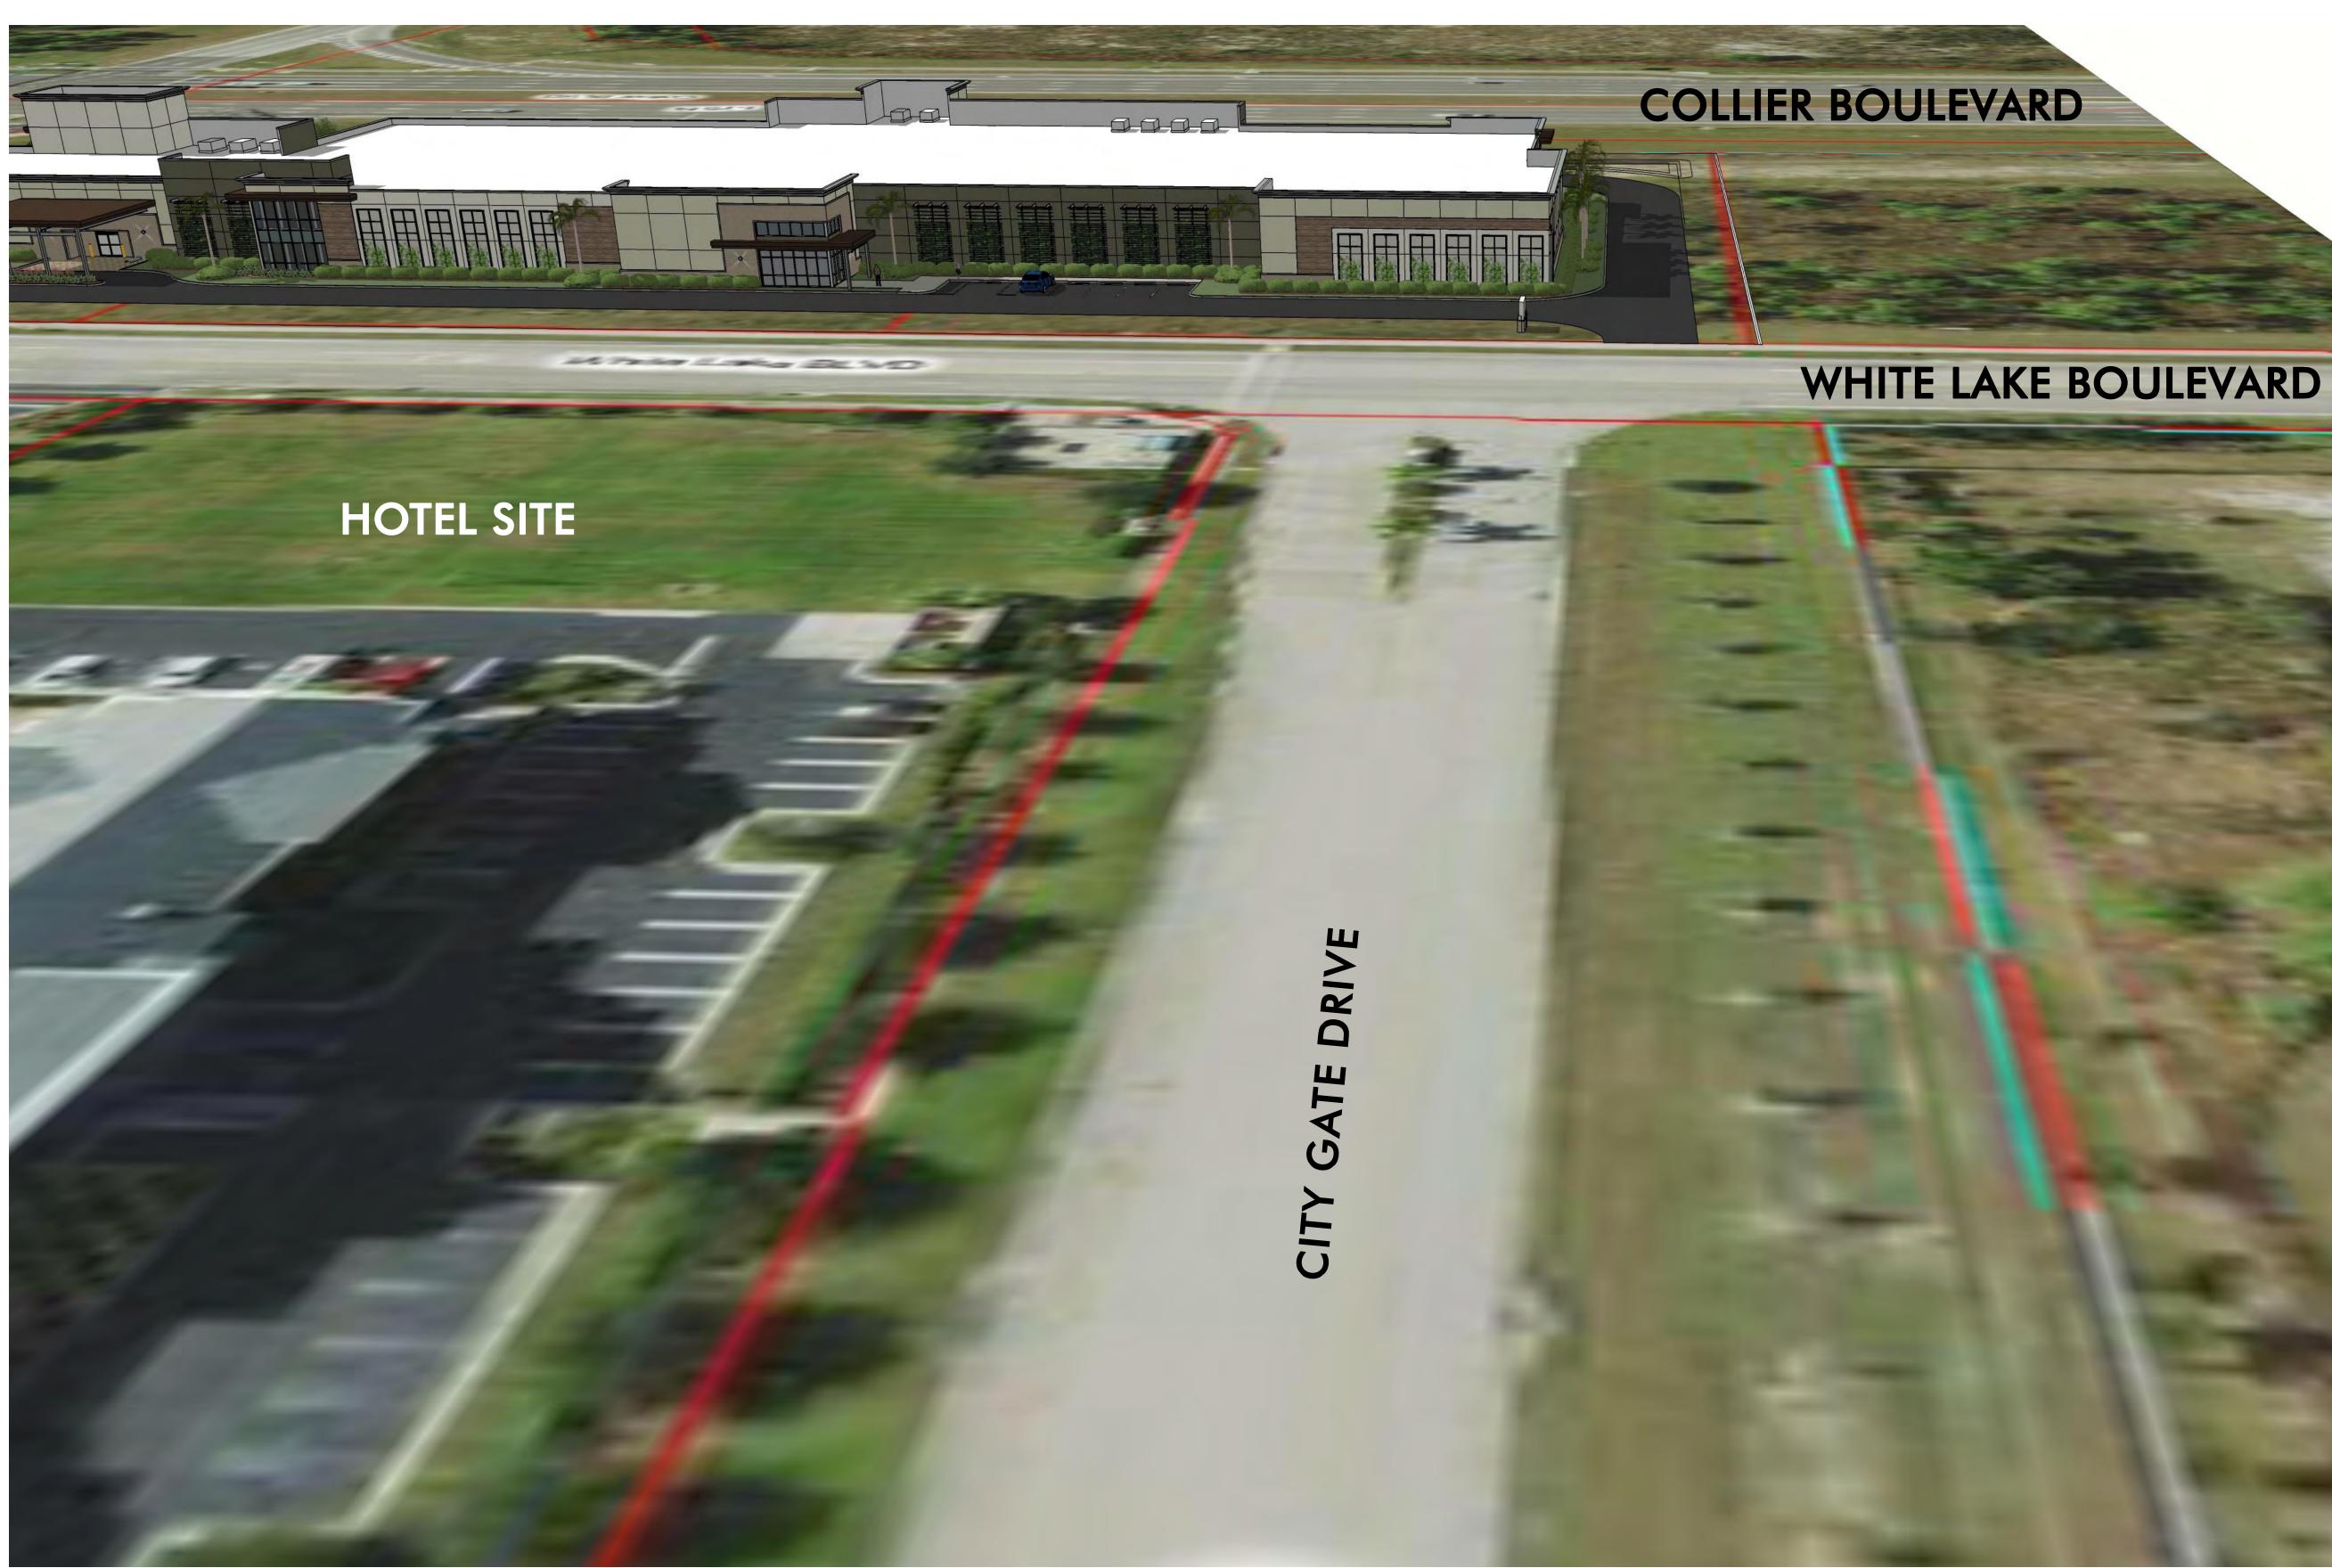

**APPROACH** CITY GATE DRIVE WESTBOUND

#### PATRICK M. PILLOT ARCHITECT, INC.

941.955.7375 1267 Second Street Sarasota, FL 34236 pat@pillotarch.com FL license no. AR0011554

# CITY GATE SELF STORAGE NAPLES, FLORIDA

Copyright 2016 by Patrick M. Pillot Architect, Inc. This document describes an original design of a building created in any tangible medium of expression, including a constructed building or architectural plans, models, or drawings, and is subject to copyright protection as an "architectural work" under section 102 of the Copyright Act (title 17 of the United States Code), as amended on December 1, 1990. Protection extends to the overall form as well as the arrangement and composition of spaces and elements in the design. The original design is to be used only for the specific project and location identified or referred to herein and is not to be used for any other project, in whole or in part, except by express written agreement with and compensation to Patrick M. Pillot Architect, Inc.