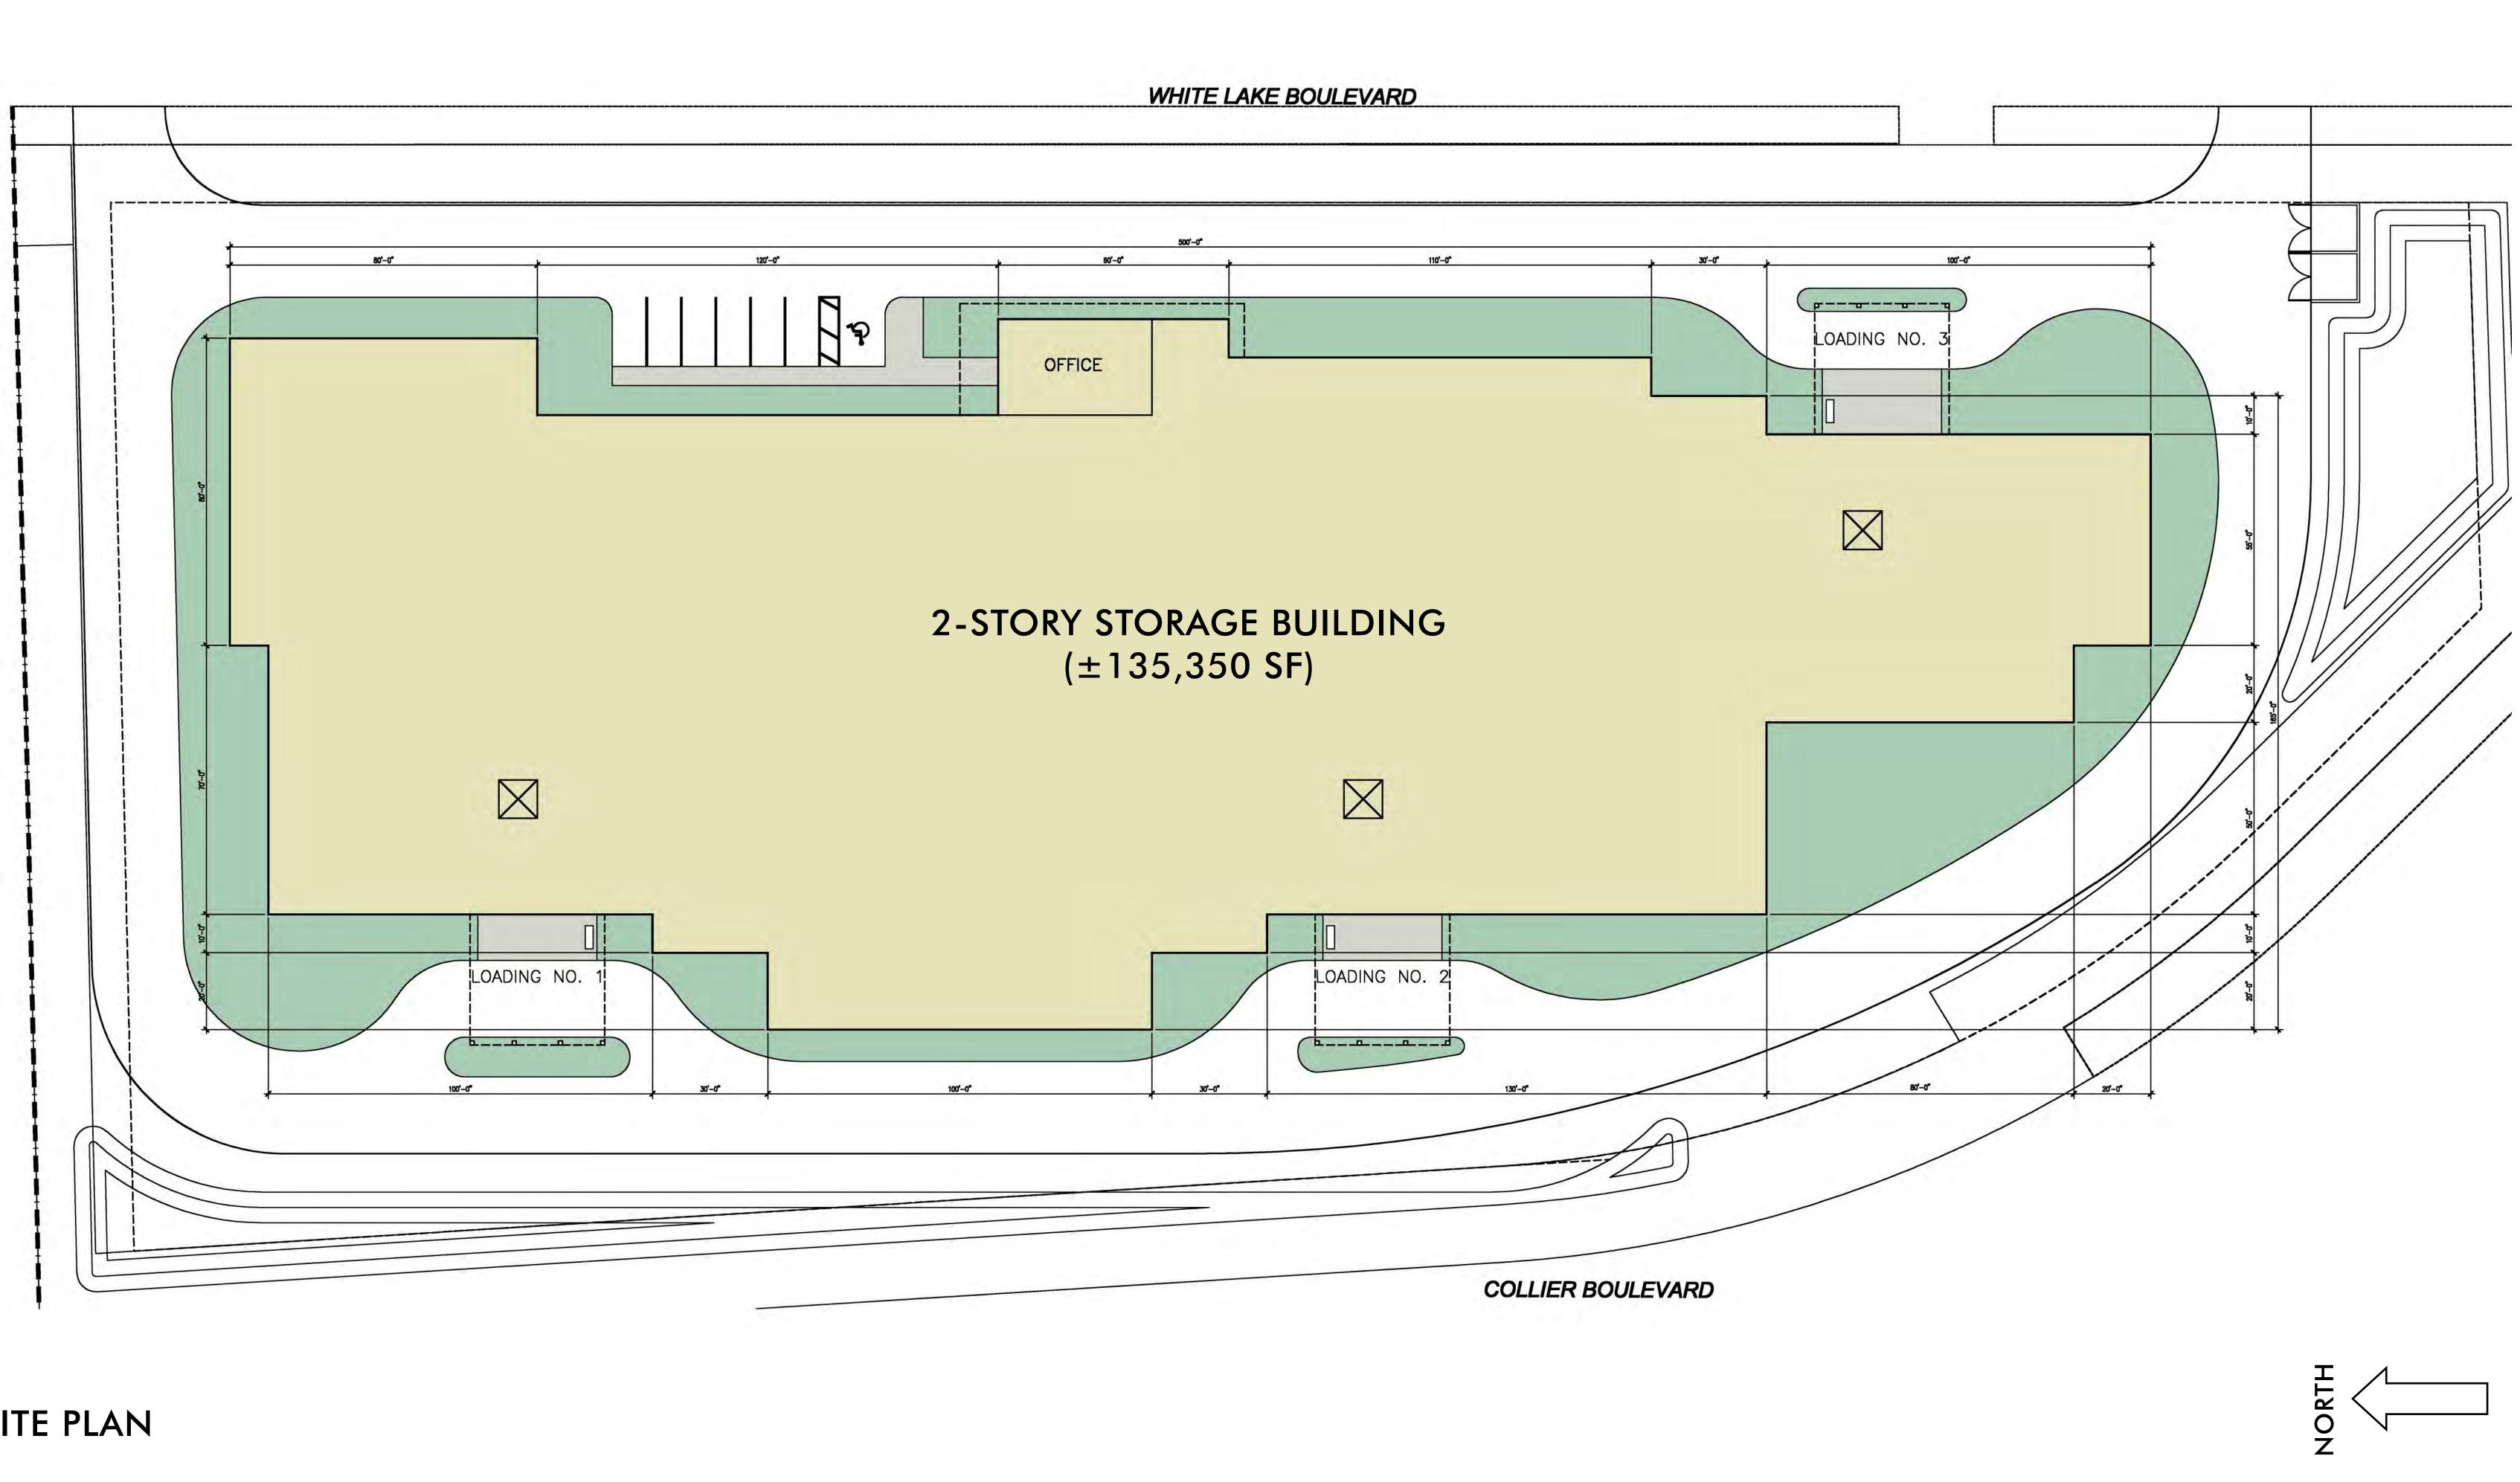

### SITE PLAN

#### PATRICK M. PILLOT ARCHITECT, INC.

941.955.7375 1267 Second Street Sarasota, FL 34236 pat@pillotarch.com FL license no. AR0011554

Copyright 2016 by Patrick M. Pillot Architect, Inc. This document describes an original design of a building created in any tangible medium of expression, including a constructed building or architectural plans, models, or drawings, and is subject to copyright protection as an "architectural work" under section 102 of the Copyright Act (title 17 of the United States Code), as amended on December 1, 1990. Protection extends to the overall form as well as the arrangement and composition of spaces and elements in the design. The original design is to be used only for the specific project and location identified or referred to herein and is not to be used for any other project, in whole or in part, except by express written agreement with and compensation to Patrick M. Pillot Architect, Inc.