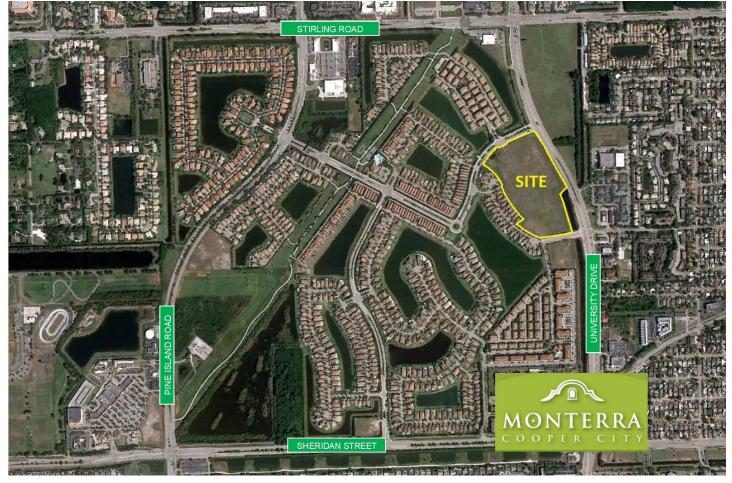

## LOCATED IN THE ONE OF THE FASTEST GROWING AREAS IN BROWARD COUNTY

Exposure to over
53,000 cars-per-day
on University Drive!

Parlay off the rapidly-growing market South of I-595 & West of Florida's Turnpike with Nova Southeastern University & Broward College campuses and the new 152-acre project, *College Crossings Two*.

FOR MORE INFORMATION
PLEASE CONTACT
HOWARD LEFKOWITZ Howard@diversifiedcos.com
954-776-1005 ext. 200

- Monterra Cooper City is a master-planned community spanning 500+ acres in one of the most convenient locations in Southwest Broward County.
- Positioned in the heart of Cooper City's A+ school district.
- Easy access to the Florida Turnpike and I-75.
- High residential density with 2,460+ new units under construction.
- Signalized intersection at site.
- NOVA Southeastern University & Broward College campuses.
- Surrounded by medical & office employers.