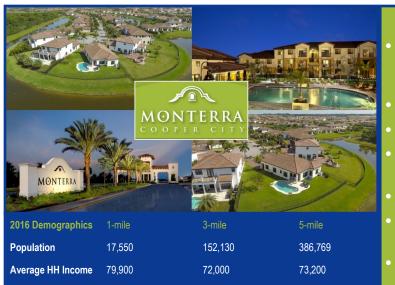

FOR MORE INFORMATION
PLEASE CONTACT
HOWARD LEFKOWITZ Howard@diversifiedcos.com
954-776-1005 ext. 200

- Monterra Cooper City is a master-planned community spanning 500+ acres in one of the most convenient locations in Southwest Broward County.
- Positioned in the heart of Cooper City's A+ school district.
- Easy access to the Florida Turnpike and I-75.
- High residential density with 2,460+ new units under construction.
- Signalized intersection at site.
- NOVA Southeastern University & Broward College campuses.
- Surrounded by medical & office employers.