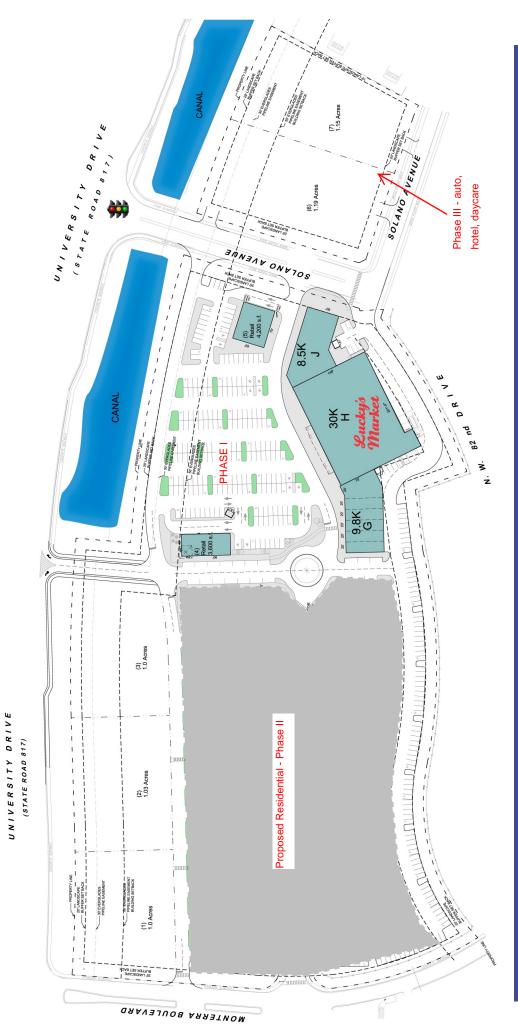

Howard Lefkowitz howard@diversiifiedcos.com 954-776-1005 ext. 200

JOIN Thanket

Lucky's Market is a natural

grocery store originally started

in Colorado with a wide

selection of organic, gluten-free

and traditionally crafted food

products.