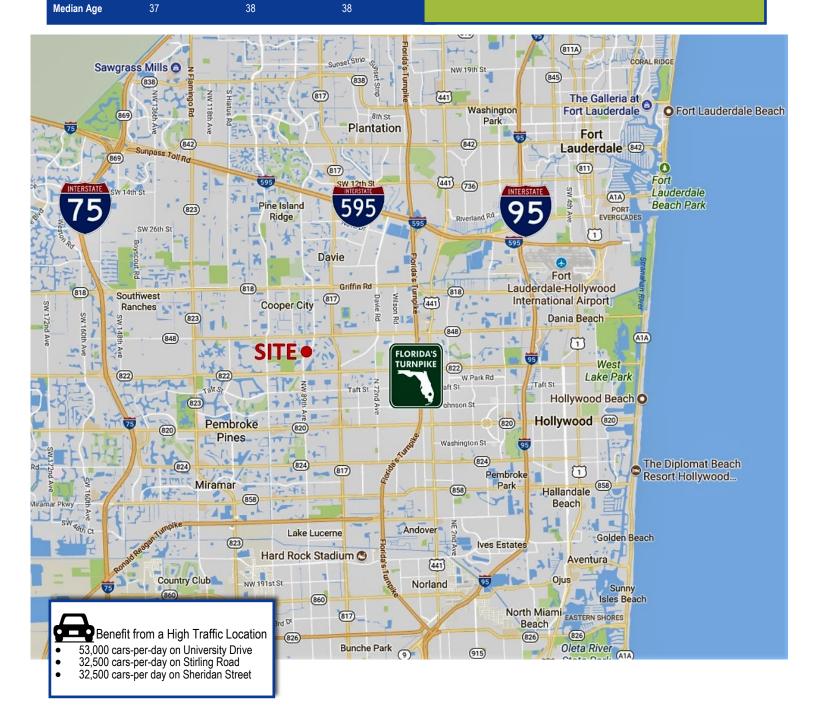

## LOCATED IN THE ONE OF THE FASTEST GROWING AREAS IN BROWARD COUNTY

Exposure to over
53,000 cars-per-day
on University Drive!

Parlay off the rapidly-growing market South of I-595 & West of Florida's Turnpike with Nova Southeastern University & Broward College campuses and the new 152-acre project, *College Crossings Two*.

FOR MORE INFORMATION
PLEASE CONTACT
HOWARD LEFKOWITZ Howard@diversifiedcos.com
954-776-1005 ext. 200

- Monterra Cooper City is a master-planned community spanning 500+ acres in one of the most convenient locations in Southwest Broward County.
- Positioned in the heart of Cooper City's A+ school district.
- Easy access to the Florida Turnpike and I-75.
- High residential density with 2,460+ new units under construction.
- Signalized intersection at site.
- NOVA Southeastern University & Broward College campuses.
- Surrounded by medical & office employers.